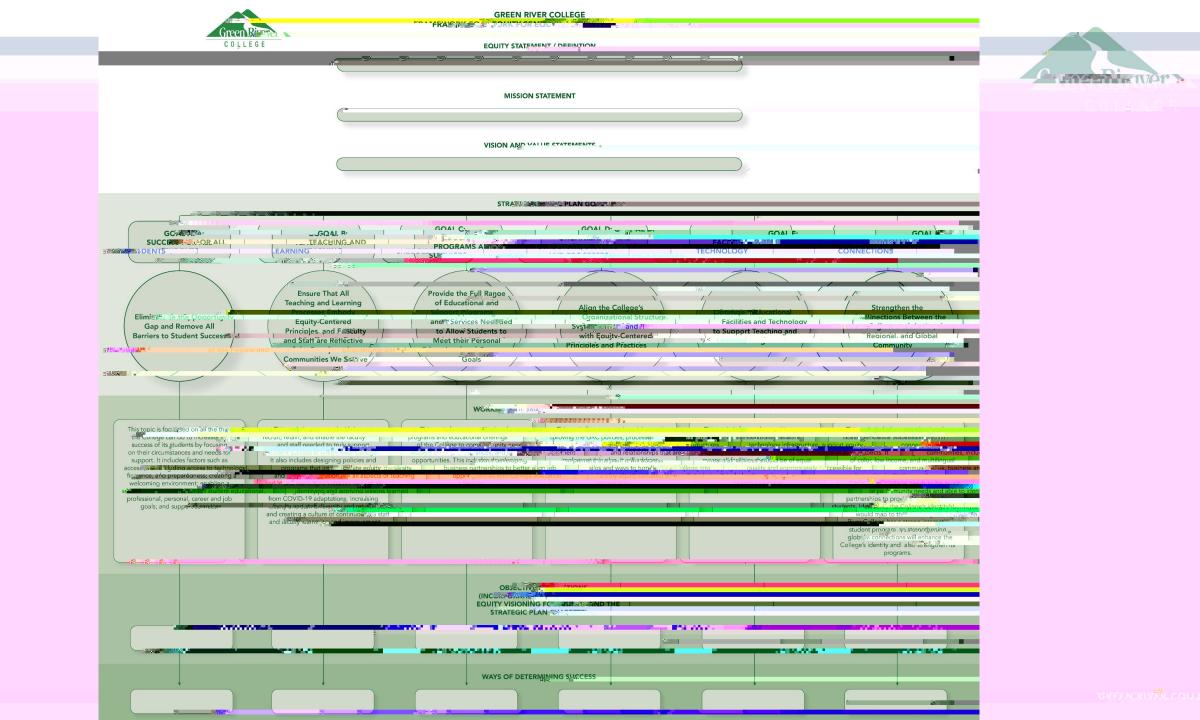

## **Strategic Plan Goal Statements**

| GOAL A: SUCCESS FOR ALL STUDENTS |  |
|----------------------------------|--|
|                                  |  |
|                                  |  |
|                                  |  |
|                                  |  |
|                                  |  |
|                                  |  |