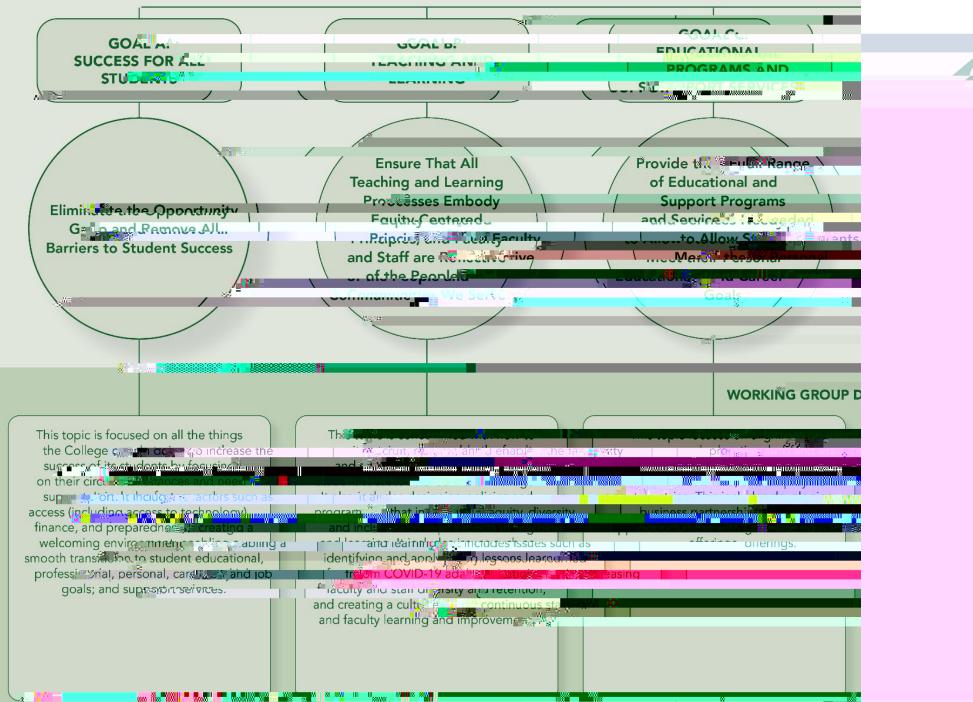

## **Strategic Plan Goal Statements**

| GOAL A: SUCCESS FOR ALL STUDENTS |  |
|----------------------------------|--|
|                                  |  |
|                                  |  |
|                                  |  |
|                                  |  |
|                                  |  |
|                                  |  |