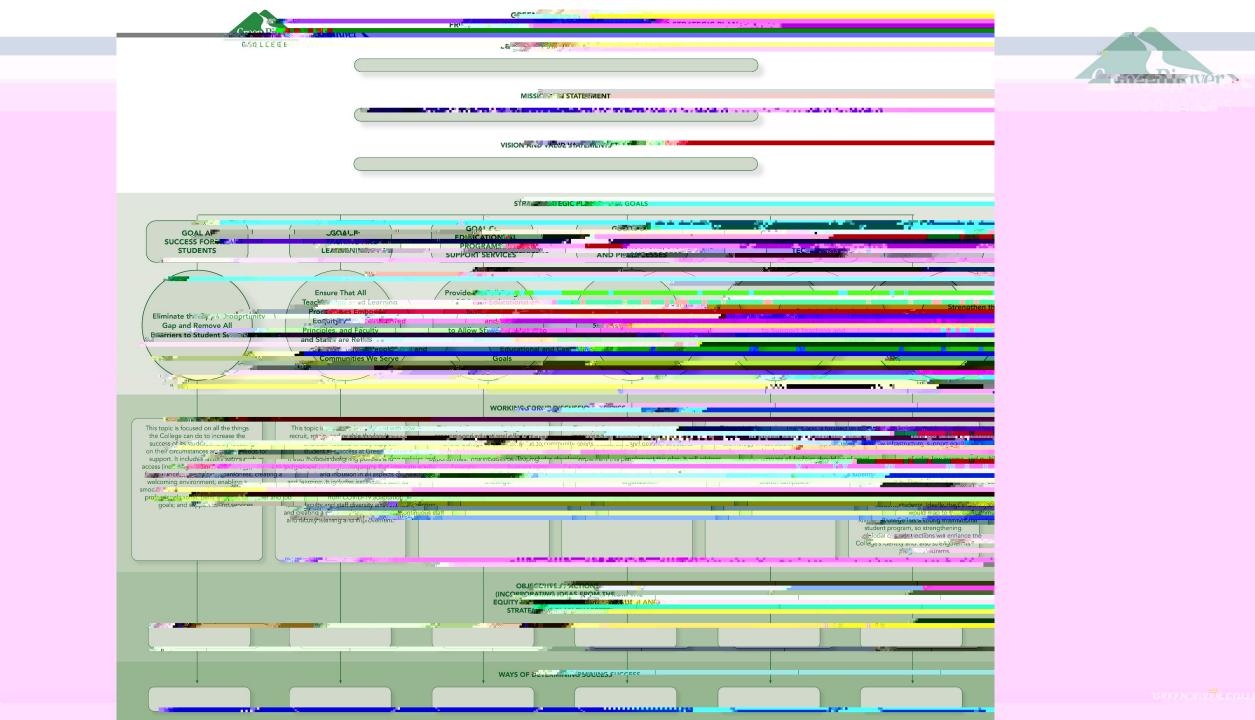

## **Strategic Plan Goal Statements**

| GOAL A: SUCCESS FOR ALL STUDENTS |  |
|----------------------------------|--|
|                                  |  |
|                                  |  |
|                                  |  |
|                                  |  |
|                                  |  |
|                                  |  |